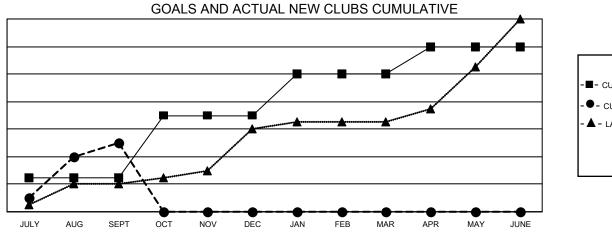

## Multiple District 308

| Clubs RESULTS FOR 2021-2022 |   |    |   | Members RESULTS FOR 2021-2022 |                  |     |     |
|-----------------------------|---|----|---|-------------------------------|------------------|-----|-----|
|                             |   |    |   |                               |                  |     |     |
| JULY/AUG/SEPT               | 5 | 10 | 3 | JULY/AUG/SE                   | :PT 210          | 856 | 252 |
| OCT/NOV/DEC                 | 9 | 0  | 0 | OCT/NOV/DE                    | C 320            | 0   | 0   |
| JAN/FEB/MAR                 | 6 | 0  | 0 | JAN/FEB/MAF                   | <sub>R</sub> 120 | 0   | 0   |
| APR/MAY/JUNE                | 4 | 0  | 0 | APR/MAY/JUN                   | NE 90            | 0   | 0   |

- I- CURRENT YEAR GOALS FOR NEW CLUBS
- ■ CURRENT YEAR ACTUAL NEW CLUBS
- ▲ LAST YEAR ACTUAL NEW CLUBS