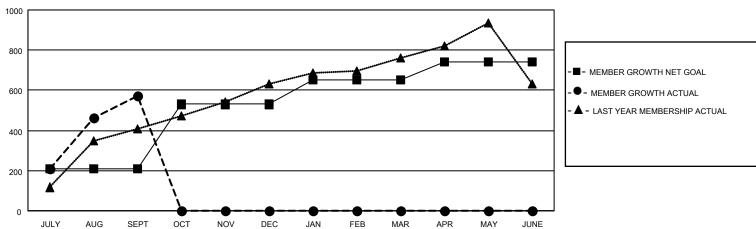

## Multiple District 308

| Clubs RESULTS FOR 2021-2022 |   |    |   | Members RESULTS FOR 2021-2022 |                  |     |     |
|-----------------------------|---|----|---|-------------------------------|------------------|-----|-----|
|                             |   |    |   |                               |                  |     |     |
| JULY/AUG/SEPT               | 5 | 10 | 3 | JULY/AUG/SE                   | :PT 210          | 856 | 252 |
| OCT/NOV/DEC                 | 9 | 0  | 0 | OCT/NOV/DE                    | C 320            | 0   | 0   |
| JAN/FEB/MAR                 | 6 | 0  | 0 | JAN/FEB/MAF                   | <sub>R</sub> 120 | 0   | 0   |
| APR/MAY/JUNE                | 4 | 0  | 0 | APR/MAY/JUN                   | NE 90            | 0   | 0   |

## GOALS AND ACTUAL MEMBERS CUMULATIVE

| DROPPED CLUBS: 3 |     | 180 CLUBS OF 456 ADDED 1 OR | GENDER DISTRIBUTION                |                |  |
|------------------|-----|-----------------------------|------------------------------------|----------------|--|
|                  |     | MORE NEW MEMBERS            | MALE                               | 8,864 (66.43%) |  |
|                  |     |                             | FEMALE                             | 4,480 (33.57%) |  |
| DROPPED MEMBERS  |     |                             | NON BINARY                         | 0 (0.00%)      |  |
| DECEASED         | 9   |                             | PREFER NOT TO ANSWER               | 0 (0.00%)      |  |
| CLUB CANCELLED   | 22  |                             | TOTAL FAMILY UNIT MEMBERS          | 1,683          |  |
| OTHER            | 221 | CLICK HERE FOR CUMULATIVE   | TOTAL PAIVILY UNIT WEWBERS         | 1,003          |  |
| TOTAL            | 252 | MEMBERSHIP DATA             | FAMILY MEMBERS PAYING HALI<br>DUES | 942            |  |